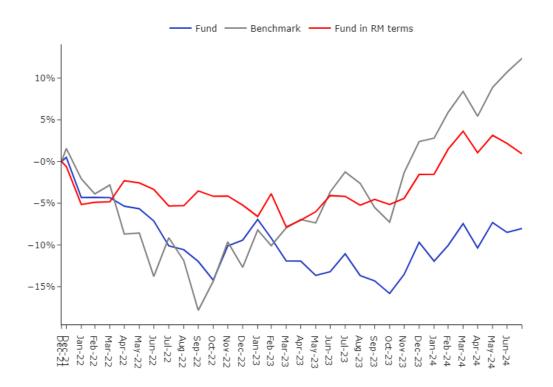

### **Performa Balanced Cross-Asset Fund**

# Benchmark

The chosen Exchange Traded Funds (ETF) as our benchmark are equally weighted of:

- a. SPDR S&P500 ETF Trust (SPY)b. iShares Core Growth Allocation ETF (AOR)
- c. IQ Hedge Multi-Strategy Tracker ETF (QAI)

For a fair comparison, different leverage factors of the benchmark are used for different funds, i.e.:

| Fund                                 | Leverage Factor |
|--------------------------------------|-----------------|
| Cross Asset Strategic Alpha Fund     | 2x              |
| Performa Balanced Cross-Asset Fund   | 1x              |
| Performa Core Growth and Income Fund | 0.5x            |