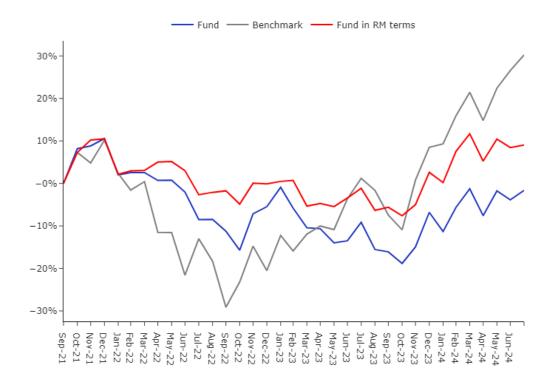

# **Cross-Asset Strategic Alpha Fund**

# Benchmark

The chosen Exchange Traded Funds (ETF) as our benchmark are equally weighted of:

- a. SPDR S&P500 ETF Trust (SPY)b. iShares Core Growth Allocation ETF (AOR)
- c. IQ Hedge Multi-Strategy Tracker ETF (QAI)

For a fair comparison, different leverage factors of the benchmark are used for different funds, i.e.:

| Fund                                 | Leverage Factor |
|--------------------------------------|-----------------|
| Cross Asset Strategic Alpha Fund     | 2x              |
| Performa Balanced Cross-Asset Fund   | 1x              |
| Performa Core Growth and Income Fund | 0.5x            |