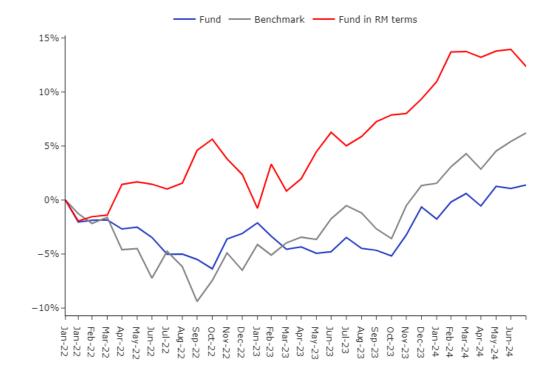

## **Performa Core Growth and Income Fund**

# Benchmark

The chosen Exchange Traded Funds (ETF) as our benchmark are equally weighted of:

- a. SPDR S&P500 ETF Trust (SPY)b. iShares Core Growth Allocation ETF (AOR)
- c. IQ Hedge Multi-Strategy Tracker ETF (QAI)

For a fair comparison, different leverage factors of the benchmark are used for different funds, i.e.:

| Fund                                 | Leverage Factor |
|--------------------------------------|-----------------|
| Cross Asset Strategic Alpha Fund     | 2x              |
| Performa Balanced Cross-Asset Fund   | 1x              |
| Performa Core Growth and Income Fund | 0.5x            |